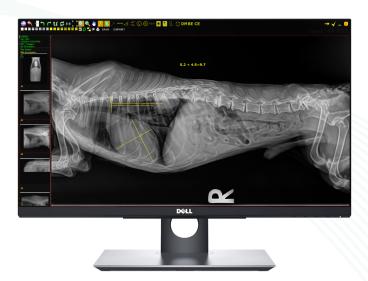

### **ACQUISITION INTERFACE**

- Under 6 second () Processing
- Preset X-ray Exams
- Annotomical Program (APR)
- Advanced Image Processing
- Touchscreen Enabled

- Background Submission
- Animal Specific
- Fully Customizable
- Image Adjustment Tools
- User Friendly Interface