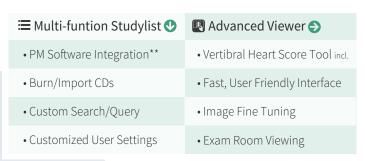

2020imaging.net/vet

# Wireless, Fixed, & Hybrid DR

### MOMENTUM 14X17 WIRELESS FLATPANEL

#### **HYBRID 17X17 FLATPANEL**



# Retrofit and New X-Ray



# 🗷 🔰 Veterinary Specific Software 📠

### **ACQUISITION INTERFACE**



- Under 6 second () Processing
- Preset X-ray Exams
- Annotomical Program (APR)
- Advanced Image Processing
- Touchscreen Enabled

- Background Submission
- Animal Specific
- Fully Customizable
- Image Adjustment Tools
- User Friendly Interface







#### MOBILE VIEWING WITH M-OPAL

iPad®, iPhone®, Android™, Blackberry®, any mobile or smart device!





- Lightweight & Fast
- Patient List & Viewer
- Simple Annotations Enabled
- Tap, Drag, and Pinch
- Patient Filter & Search



### CLOUD-BACKUP INCLUDED"

- Live Synchronization
- 448-bit Encryption (traffic)
- Enterprise Grade

- Fully Monitored
- Fully Customizable
- Recover Deleted Files