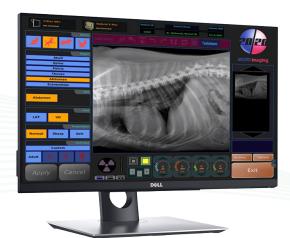

# 🗷 🔰 Veterinary Specific Software 📠

### **ACQUISITION INTERFACE**

- Under 6 second () Processing
- Preset X-ray Exams
- Annotomical Program (APR)
- Advanced Image Processing
- Touchscreen Enabled

- Background Submission
- Animal Specific
- Fully Customizable
- Image Adjustment Tools
- User Friendly Interface