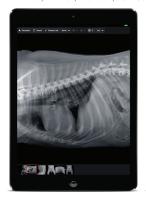

#### MOBILE VIEWING WITH M-OPAL

iPad®, iPhone®, Android™, Blackberry®, any mobile or smart device!

- Lightweight & Fast
- Patient List & Viewer
- Simple Annotations Enabled
- Tap, Drag, and Pinch
- Patient Filter & Search