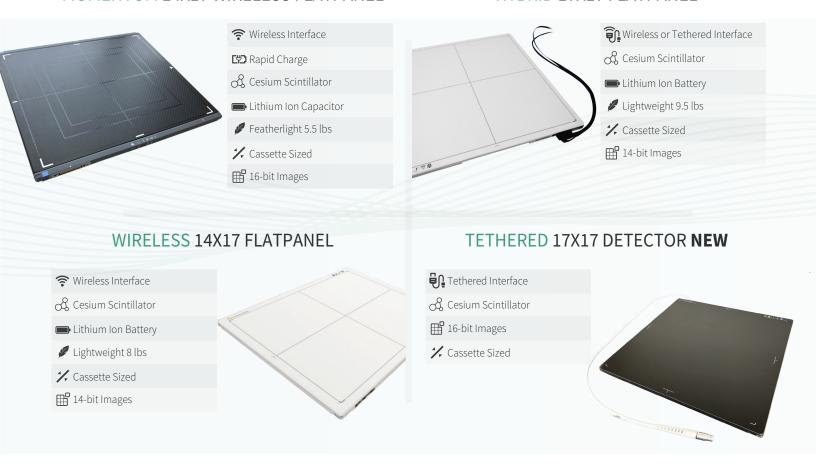

# Wireless, Fixed, & Hybrid DR

### MOMENTUM 14X17 WIRELESS FLATPANEL

#### **HYBRID 17X17 FLATPANEL**