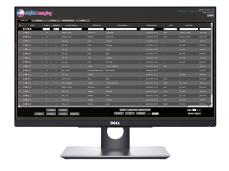

### **ACQUISITION INTERFACE**

- Under 6 second () Processing
- Preset X-ray Exams
- Annotomical Program (APR)
- Advanced Image Processing
- Touchscreen Enabled

- Background Submission
- Animal Specific
- Fully Customizable
- Image Adjustment Tools
- User Friendly Interface