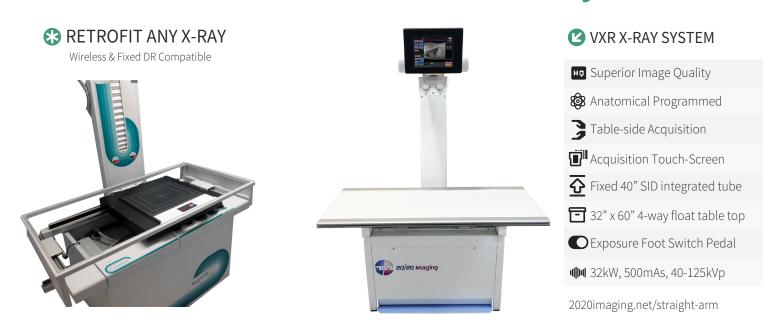

2020imaging.net/vet

# Wireless, Fixed, & Hybrid DR

### MOMENTUM 14X17 WIRELESS FLATPANEL

#### **HYBRID 17X17 FLATPANEL**



# Retrofit and New X-Ray



# 🗷 🔰 Veterinary Specific Software 📠

### **ACQUISITION INTERFACE**



- Under 6 second () Processing
- Preset X-ray Exams
- Annotomical Program (APR)
- Advanced Image Processing
- Touchscreen Enabled

- Background Submission
- Animal Specific
- Fully Customizable
- Image Adjustment Tools
- User Friendly Interface







#### MOBILE VIEWING WITH M-OPAL

iPad®, iPhone®, Android™, Blackberry®, any mobile or smart device!





- Lightweight & Fast
- Patient List & Viewer
- Simple Annotations Enabled
- Tap, Drag, and Pinch
- Patient Filter & Search



### CLOUD-BACKUP INCLUDED"

- Live Synchronization
- 448-bit Encryption (traffic)
- Enterprise Grade

- Fully Monitored
- Fully Customizable
- Recover Deleted Files