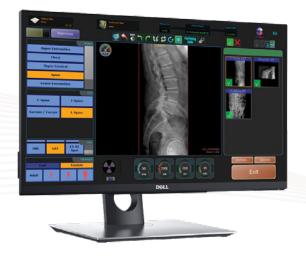

#### **ACQUISITION INTERFACE**

- Under 6 second () Processing
- Background Submission

• Adult & Pediatrics Available

- Preset X-ray Exams

- Annotomical Program (APR)
- Fully Customizable
- Advanced Image Processing
- Image Adjustment Tools
- Touchscreen Enabled
- User Friendly Interface

# ADVANCED CHIROPRACTIC TOOLSET

- Advanced
   Orthogonal Analysis
- Angles (Regular, Cobb)
- Gonstead
   Measurements
- Cervical Curve
- Upper Cervical Analysis
- Lumbar Curve
- George's Lines
- Orthospinology
- Ilium Analysis
- Full Spine Stitching
- Line Drawing

- Spine Labeling
- Measuring
- \*DC Tools-Set Included

Examples of Full Spine Stitching & Gonstead Measurement 🗢