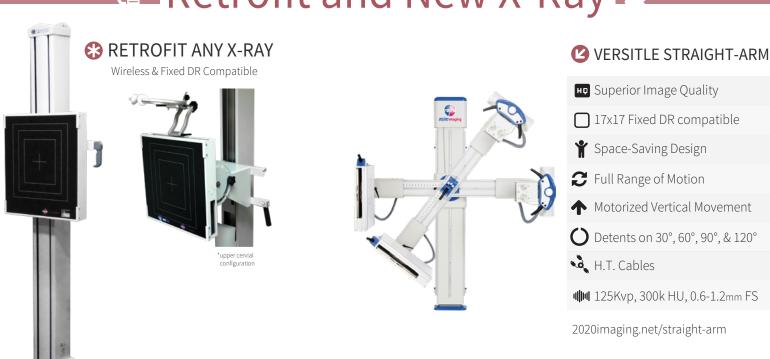

Revolutionary Imaging Systems



2020imaging.net/chiro

# 📨 Wireless, Fixed, & Hybrid DR 🚥

#### **MOMENTUM 14X17 WIRELESS FLATPANEL**

#### **HYBRID 17X17 FLATPANEL**



### Retrofit and New X-Ray



## 🗷 🗷 Hospital-Grade Software 📠

#### **ACQUISITION INTERFACE**



- Under 6 second () Processing
- Background Submission

• Adult & Pediatrics Available

- Preset X-ray Exams

- Annotomical Program (APR)
- Fully Customizable
- Advanced Image Processing
- Image Adjustment Tools
- Touchscreen Enabled
- User Friendly Interface

# ADVANCED CHIROPRACTIC TOOLSET

- Advanced
   Orthogonal Analysis
- Angles (Regular, Cobb)
- Gonstead
   Measurements
- Cervical Curve
- Upper Cervical Analysis
- Lumbar Curve
- George's Lines
- Orthospinology
- Ilium Analysis
- Full Spine Stitching
- Line Drawing

- Spine Labeling
- Measuring
- \*DC Tools-Set Included

Examples of Full Spine Stitching & Gonstead Measurement 🗢

# 



**■** Multi-funtion Studylist

• EHR Integration Ready\*

• Burn/Import CDs



##