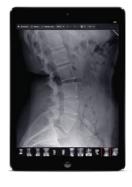

#### MOBILE VIEWING WITH M-OPAL

iPad®, iPhone®, Android™, Blackberry®, any mobile or smart device

- Lightweight & Fast
- Patient List & Viewer
- Simple Annotations Enabled
- Tap, Drag, and Pinch
- Patient Filter & Search