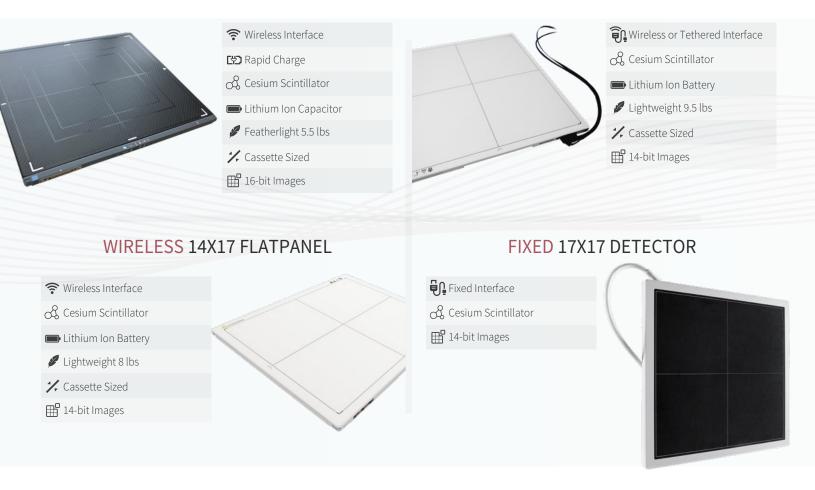

Revolutionary Imaging Systems



2020imaging.net/chiro

# 📨 Wireless, Fixed, & Hybrid DR 🚥

#### **MOMENTUM 14X17 WIRELESS FLATPANEL**

#### **HYBRID 17X17 FLATPANEL**



### Retrofit and New X-Ray



## 🗷 🗷 Hospital-Grade Software 📠

#### **ACQUISITION INTERFACE**



- Under 6 second () Processing
- Background Submission

• Adult & Pediatrics Available

- Preset X-ray Exams

- Annotomical Program (APR)
- Fully Customizable
- Advanced Image Processing
- Image Adjustment Tools
- Touchscreen Enabled
- User Friendly Interface

# ADVANCED CHIROPRACTIC TOOLSET

- Advanced
   Orthogonal Analysis
- Angles (Regular, Cobb)
- Gonstead
   Measurements
- Cervical Curve
- Upper Cervical Analysis
- Lumbar Curve
- George's Lines
- Orthospinology
- Ilium Analysis
- Full Spine Stitching
- Line Drawing

- Spine Labeling
- Measuring
- \*DC Tools-Set Included

Examples of Full Spine Stitching & Gonstead Measurement 🗢

# 



**■** Multi-funtion Studylist

• EHR Integration Re